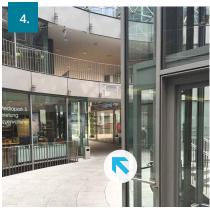

## Parking and arriving

The MediaPark underground parking garage can be reached from all directions via two access roads. Use the parking garage "Im MediaPark 5", take the elevator to the ground floor and orient yourself in the direction of August-Sander-Park. You will find our entrance on the side of building 5B (annex), right next to the "Rehkids" daycare center.