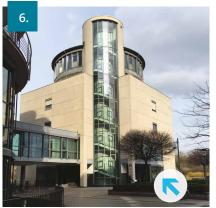

## Parking and arriving

The MediaPark underground parking garage can be reached from all directions via two access roads. Use the parking garage "Im MediaPark 5", take the elevator to the ground floor and orient yourself in the direction of August-Sander-Park. You will find our entrance on the side of building 5B (annex), right next to the "Rehkids" daycare center.