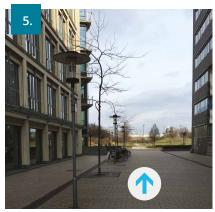

## Parking and arriving

The MediaPark underground parking garage can be reached from all directions via two access roads. Use the parking garage "Im MediaPark 5", take the elevator to the ground floor and orient yourself in the direction of August-Sander-Park. You will find our entrance on the side of building 5B (annex), right next to the "Rehkids" daycare center.