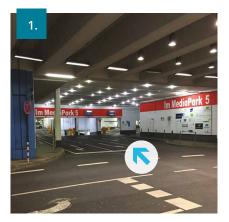

## Parking and arriving

The MediaPark underground parking garage can be reached from all directions via two access roads. Use the parking garage "Im MediaPark 5", take the elevator to the ground floor and orient yourself in the direction of August-Sander-Park. You will find our entrance on the side of building 5B (annex), right next to the "Rehkids" daycare center.