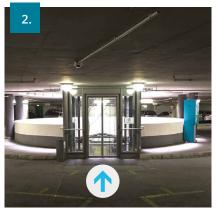

## Parking and arriving

The MediaPark underground parking garage can be reached from all directions via two access roads. Use the parking garage "Im MediaPark 5", take the elevator to the ground floor and orient yourself in the direction of August-Sander-Park. You will find our entrance on the side of building 5B (annex), right next to the "Rehkids" daycare center.