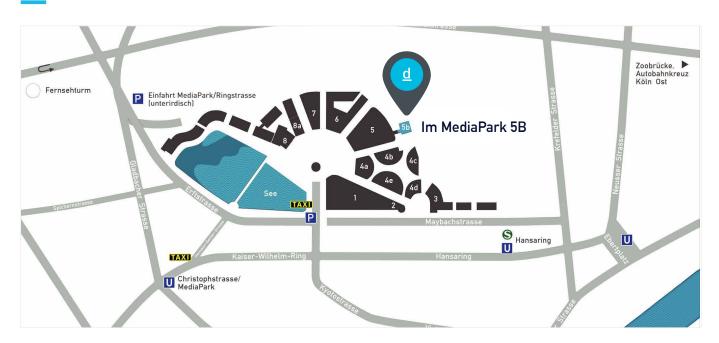

## Parking and arriving

The MediaPark underground parking garage can be reached from all directions via two access roads. Use the parking garage "Im MediaPark 5", take the elevator to the ground floor and orient yourself in the direction of August-Sander-Park. You will find our entrance on the side of building 5B (annex), right next to the "Rehkids" daycare center.